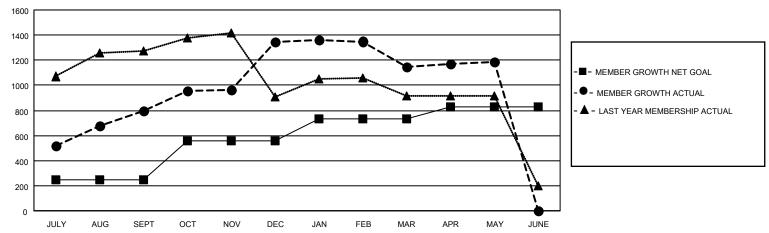

### GOALS AND ACTUAL MEMBERS CUMULATIVE

| DROPPED CLUBS: 13 |     | 212 CLUBS OF 318 ADDED 1 OR MORE<br>NEW MEMBERS | GENDER DISTRIBUTION            |                |       |
|-------------------|-----|-------------------------------------------------|--------------------------------|----------------|-------|
|                   |     |                                                 | MALE                           | 5,122 (69.73%) |       |
|                   |     |                                                 | FEMALE                         | 2,223 (30.27%) |       |
| DROPPED MEMBERS   |     |                                                 |                                |                |       |
| DECEASED          | 5   | CLICK HERE FOR CUMULATIVE MEMBERSHIP DATA       | TOTAL FAMILY UNIT MEMBERS      |                | 5,344 |
| CLUB CANCELLED    | 210 |                                                 | FAMILY MEMBERS PAYING HALF 3,6 |                |       |
| OTHER             | 628 |                                                 |                                |                | 3,631 |
| TOTAL             | 843 |                                                 | 000                            |                |       |

#### Clubs Members **RESULTS FOR 2020-2021 RESULTS FOR 2020-2021** NEW CLUB GOAL **NEW CLUBS** DROPPED CLUBS MEMBER GROWTH NET MEMBER GROWTH DROPPED QUARTER QUARTER **GOAL ACTUAL** MEMBERS ACTUAL (including transfers) 15 23 0 165 JULY/AUG/SEPT JULY/AUG/SEPT 250 973 18 0 305 891 337 OCT/NOV/DEC OCT/NOV/DEC 7 0 13 JAN/FEB/MAR JAN/FEB/MAR 175 61 261 3 100 127 81 APR/MAY/JUNE APR/MAY/JUNE