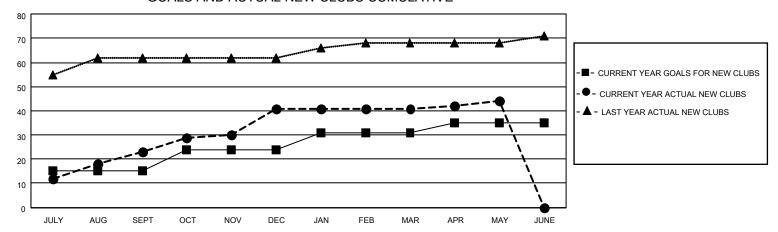

## GOALS AND ACTUAL NEW CLUBS CUMULATIVE

#### Clubs Members **RESULTS FOR 2020-2021 RESULTS FOR 2020-2021** NEW CLUB GOAL **NEW CLUBS** DROPPED CLUBS MEMBER GROWTH NET MEMBER GROWTH DROPPED QUARTER QUARTER **GOAL ACTUAL** MEMBERS ACTUAL (including transfers) 15 23 0 165 JULY/AUG/SEPT JULY/AUG/SEPT 250 973 18 0 305 891 337 OCT/NOV/DEC OCT/NOV/DEC 7 0 13 JAN/FEB/MAR JAN/FEB/MAR 175 61 261 3 100 127 81 APR/MAY/JUNE APR/MAY/JUNE